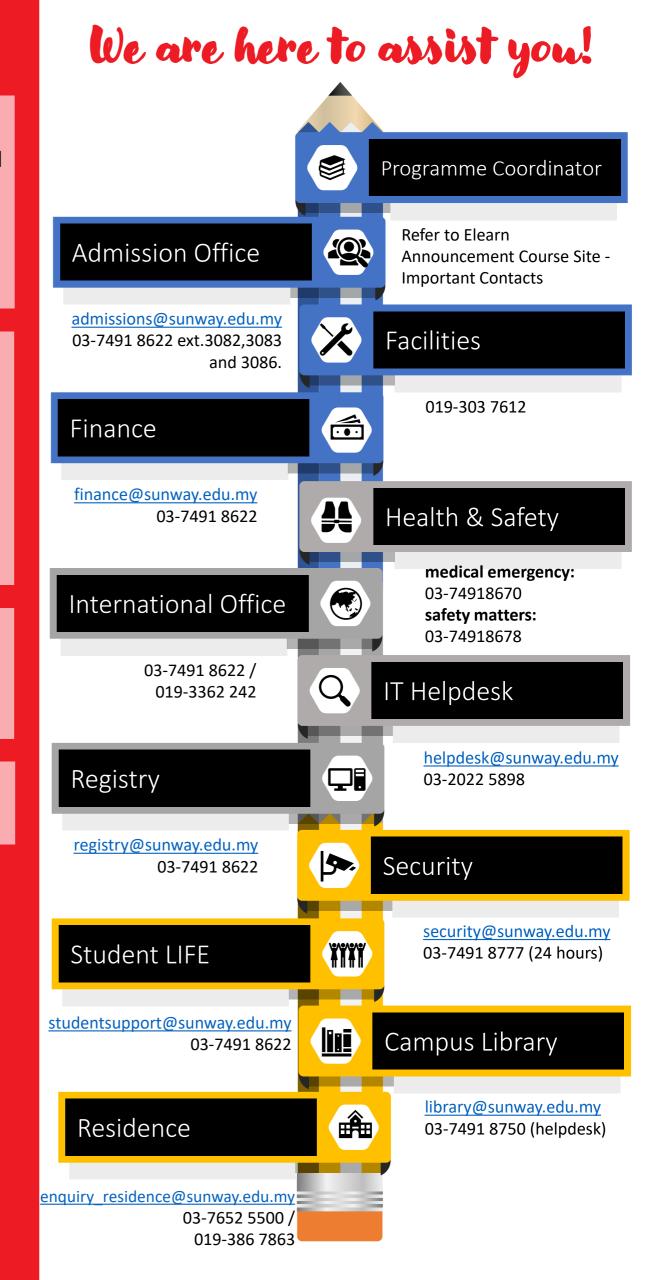

## **Further Info**

#### **International Students:**

Please proceed to the International Office located at Level G, North Building for any International student matters or you may visit HERE

#### **Student ID:**

Those who did not submit their photo during admission, please proceed directly to Registry Office, (Level 1, South Building) from Monday to Friday (09.00am - 05.30pm) to submit their passport size photo for student ID.

#### **Student ID Collection:**

Students may collect their Student ID card from Sunway TES CAE Office

#### Library:

Sign up for a library tour **HERE** 