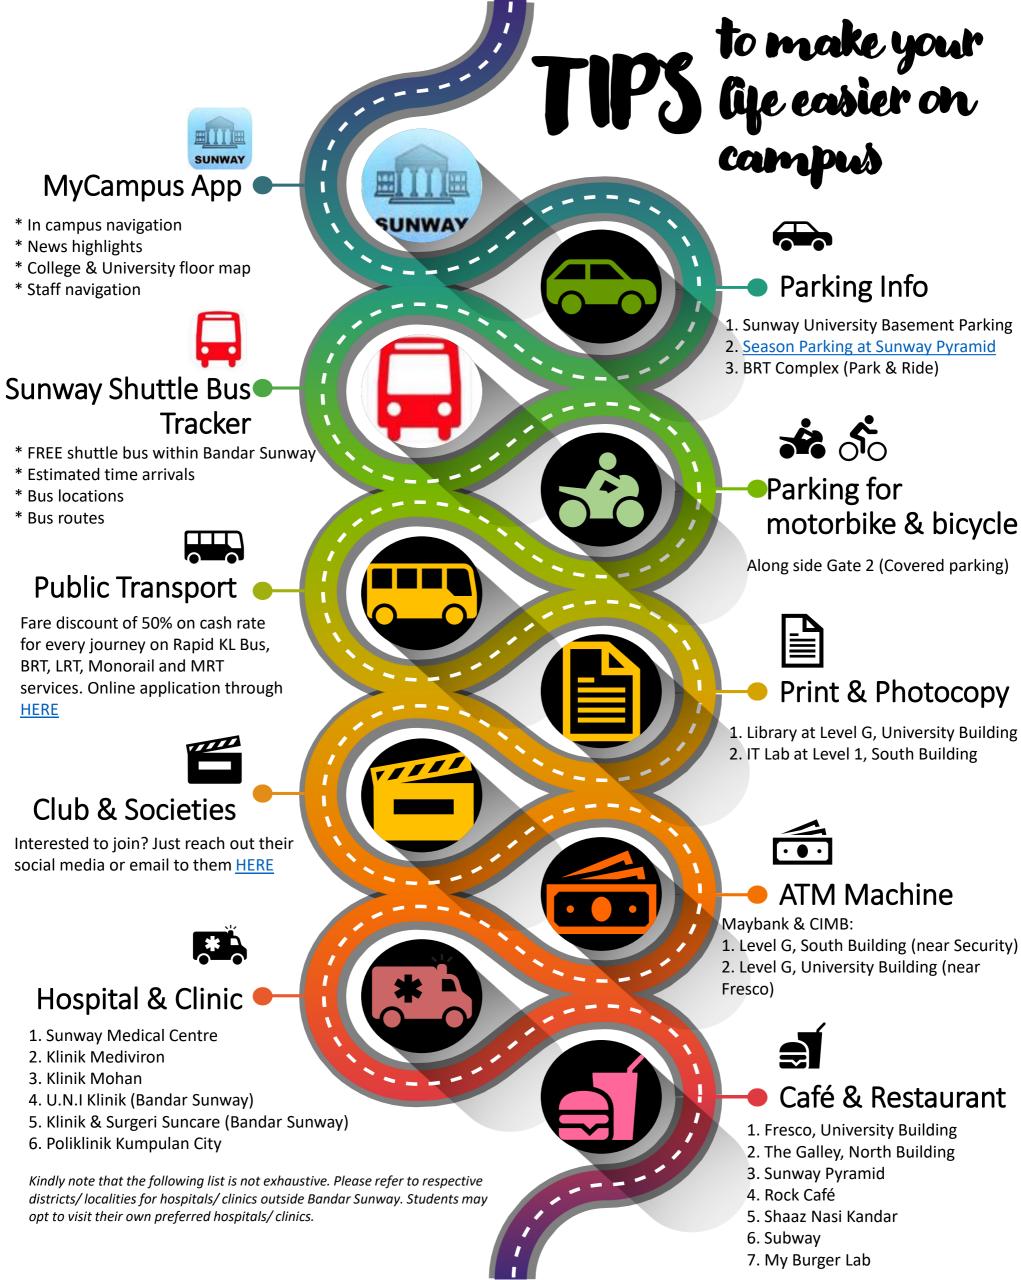

| Function Room 2                |  |  |  |  |
|                    | Head of Programmes – ACCA FIA & ACCA                                        | (Level 1, University Building) |  |  |  |  |

## **Further Info**

#### **International Students:**

Please proceed to the International Office located at Level G, North Building for any International student matters or you may visit HERE

#### **Student ID:**

Those who did not submit their photo during admission, please proceed directly to Registry Office, (Level 1, South Building) from Monday to Friday (09.00am - 05.30pm) to submit their passport size photo for student ID.

#### **Student ID Collection:**

Students may collect their Student ID card from Sunway TES CAE Office

#### Library:

Sign up for a library tour **HERE** 







### **Campus Activities Calendar**

**APRIL-JUNE 2024** 







Apr 23-25
Riang Ria Raya C&S Carnival
University Foyer
10.00am - 4.00pm





May 31
Bear - Preciation
Day
Observation Deck
5.30pm - 7.00pm



June 01
After Hours
Jeffrey Cheah Hall
8.00am - 11.00pm





June 24
The Malaysian
Experience
Function Room 2,
University Building

8.00am - 5.00pm

All information is correct at the time of printing (as of 04 April 2024). This schedule may be subject to change. Orientation schedule also available at <a href="https://student.sunway.edu.my/orientation">https://student.sunway.edu.my/orientation</a>