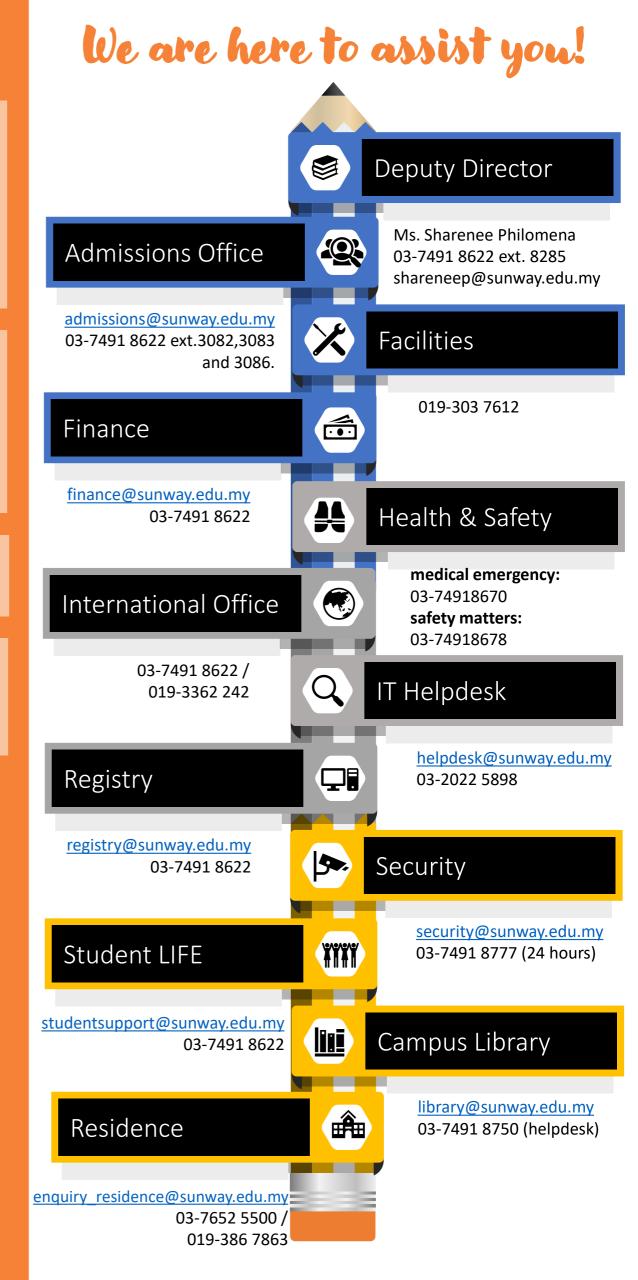

### **Further Info**

#### **International Students:**

Please proceed to the International Office located at Level G, North Building for any International student matters or you may visit HERE

### **Student ID Collection:**

Level 1, Pre-U Directorate Ms Kausalya 03-7491 8622 ext. 8535 kausalyaj@sunway.edu.my

### **Library:**

Sign up for a library tour **HERE** 

### For further information on the orientation:

orientationsfp@sunway.edu.my