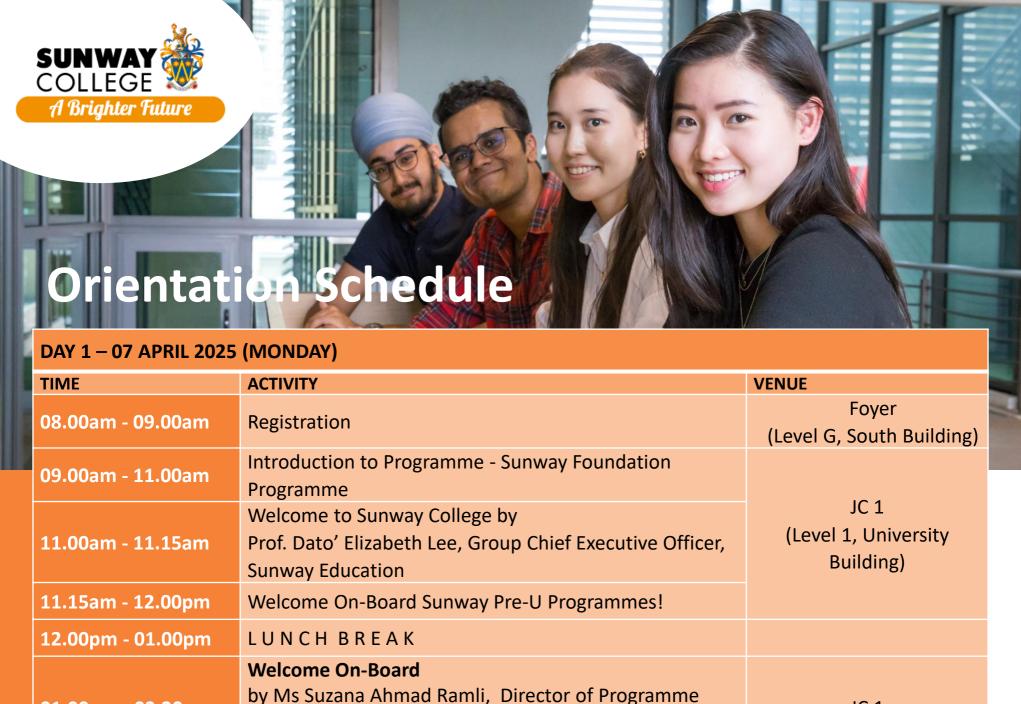

## 01.00pm - 02.30pm & Prof. Abhimanyu Veerakumarasivam, Provost Sunway University Subject Briefing & iZone Subject Registration Subject Briefing & iZone Subject Registration Subject Briefing & iZone Subject Registration

By Programme Guidance Advisory

By Programme Host

### **DAY 2 - 08 APRIL 2025 (TUESDAY)**

2.30pm - 5.00pm

| TIME              | ACTIVITY                                           | VENUE                                     |  |  |
|-------------------|----------------------------------------------------|-------------------------------------------|--|--|
| 09.00am - 09.45am | Sunway Foundation Programme 101                    | JC 1                                      |  |  |
| 09.45am - 12.00pm | Important Programme Matters By Programme host      | (Level 1, University Building)            |  |  |
| 12.00pm - 01.00pm | LUNCH BREAK                                        |                                           |  |  |
| 01.00pm - 2.00pm  | Student Experience in SFP By SFP Student Committee |                                           |  |  |
| 02.15pm - 02.30pm | Sunway College Student Council Engagement Session  | JC 1<br>(Level 1, University<br>Building) |  |  |
| 02.30pm - 04.00pm | Spotlight by Student LIFE                          |                                           |  |  |
| 04.00pm           | Closing Remarks                                    |                                           |  |  |

| TIME              | ACTIVITY                                        | VENUE                |
|-------------------|-------------------------------------------------|----------------------|
| 09.00am - 10.00am | Introduction to SFP We-CARE Team                |                      |
|                   | By SFP We-CARE Team                             | JC 1                 |
|                   | Meet My PGA & Campus Tour                       | (Level 1, University |
| 10.15am - 11.30am | By Individual Programme Advisor (PGA) & Student | Building)            |
|                   | Amhassadors                                     |                      |

| DVA V | _ 10 ^ | DDII  | 2025         | (THURS |      |
|-------|--------|-------|--------------|--------|------|
| DAI 4 |        | MENIL | <b>ZUZ</b> 3 | LINUNS | DAII |

| TIME    | ACTIVITY       | VENUE                      |
|---------|----------------|----------------------------|
| 08.30am | Class commence | Based on Student Timetable |