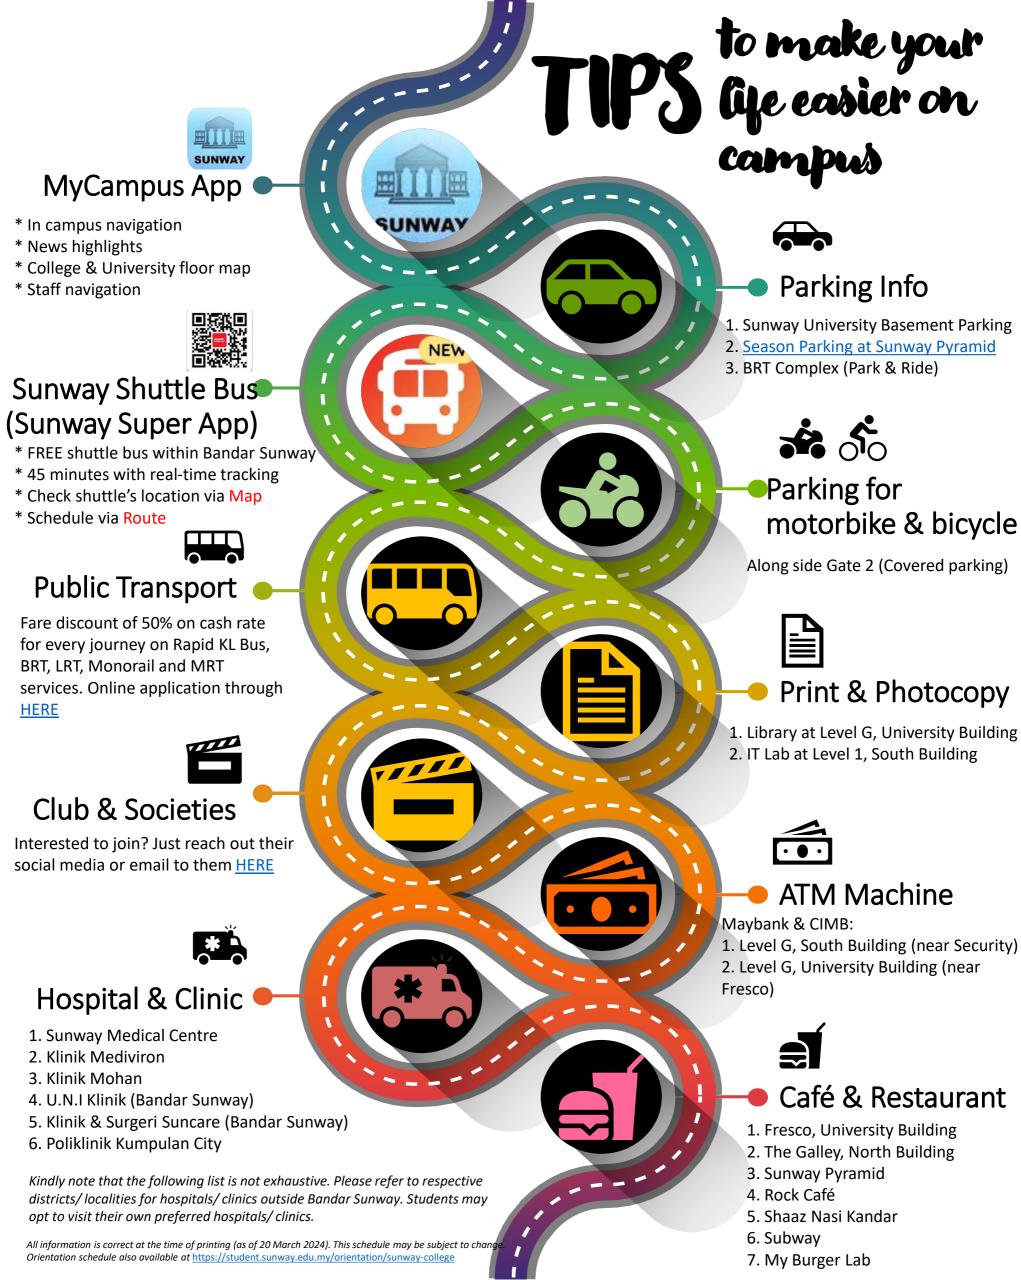

#### **International Students:**

Please proceed to the International Office located at Level G, North Building for any International student matters or you may visit HERE

### **Student ID Collection:**

Level 1, Pre-U Directorate Ms Kausalya 03-7491 8622 ext. 8535 kausalyaj@sunway.edu.my

### **Library:**

Sign up for a library tour **HERE** 