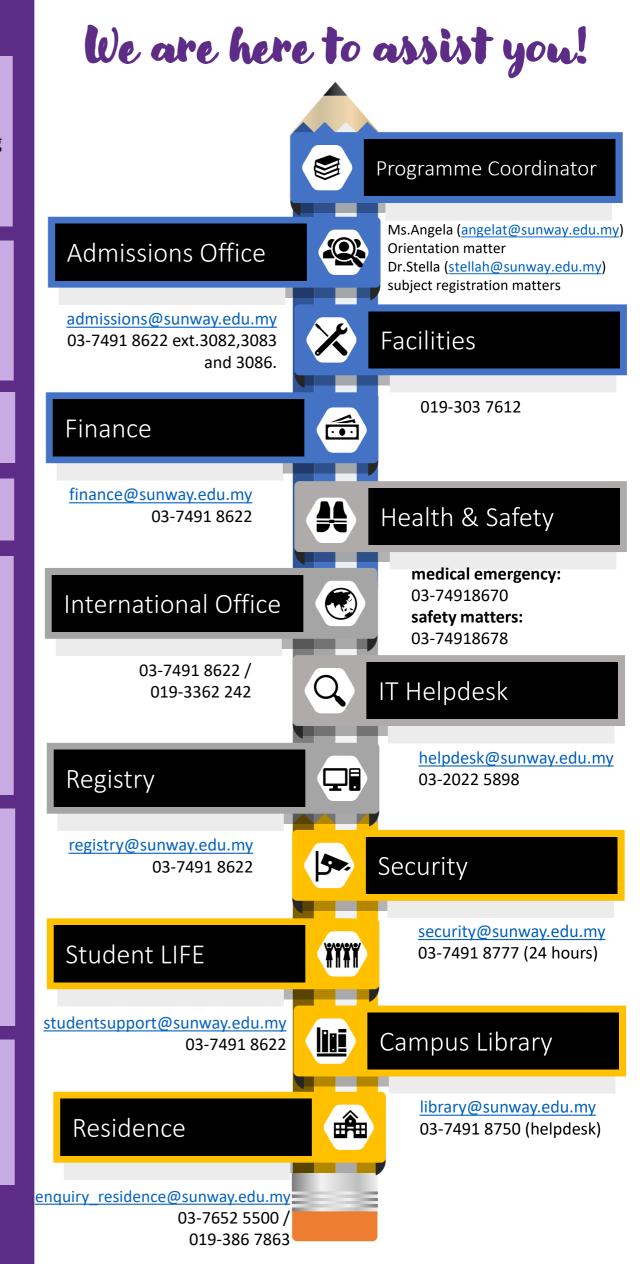

### **Further Info**

#### **International Students:**

Please proceed to the International Office located at Level G, North Building for any International student matters or you may visit <a href="https://example.com/heres/buildings/">HERE</a>

#### **Student ID Collection:**

From Ms Annie Baptist, Pre-U Directorate, Level 1, South Building. Time: 11.30am-1.00pm & 3.30pm-4.45pm

#### Library:

Sign up for a library tour **HERE** 

#### Add/Drop Subject Dateline:

02<sup>nd</sup> May 2025

## **CAS** (cost RM800)

Calculator Sale on Campus

Date : 29/4/2025 & 8/5/2025 Time : 11.30am – 1.00pm Venue : AUSMAT Hub, Level 2

South Building

#### **Semester One Fees:**

To be settled (based on the fee structure) start of semester. This is to ensure student is registered with School Curriculum & Standard Authority, Govt. of WA for Western Australian Certificate of Education (WACE) according to schedule.

## International Office University Placement (IOUP):

For support application to universities abroad. Do contact

placement@sunway.edu.my