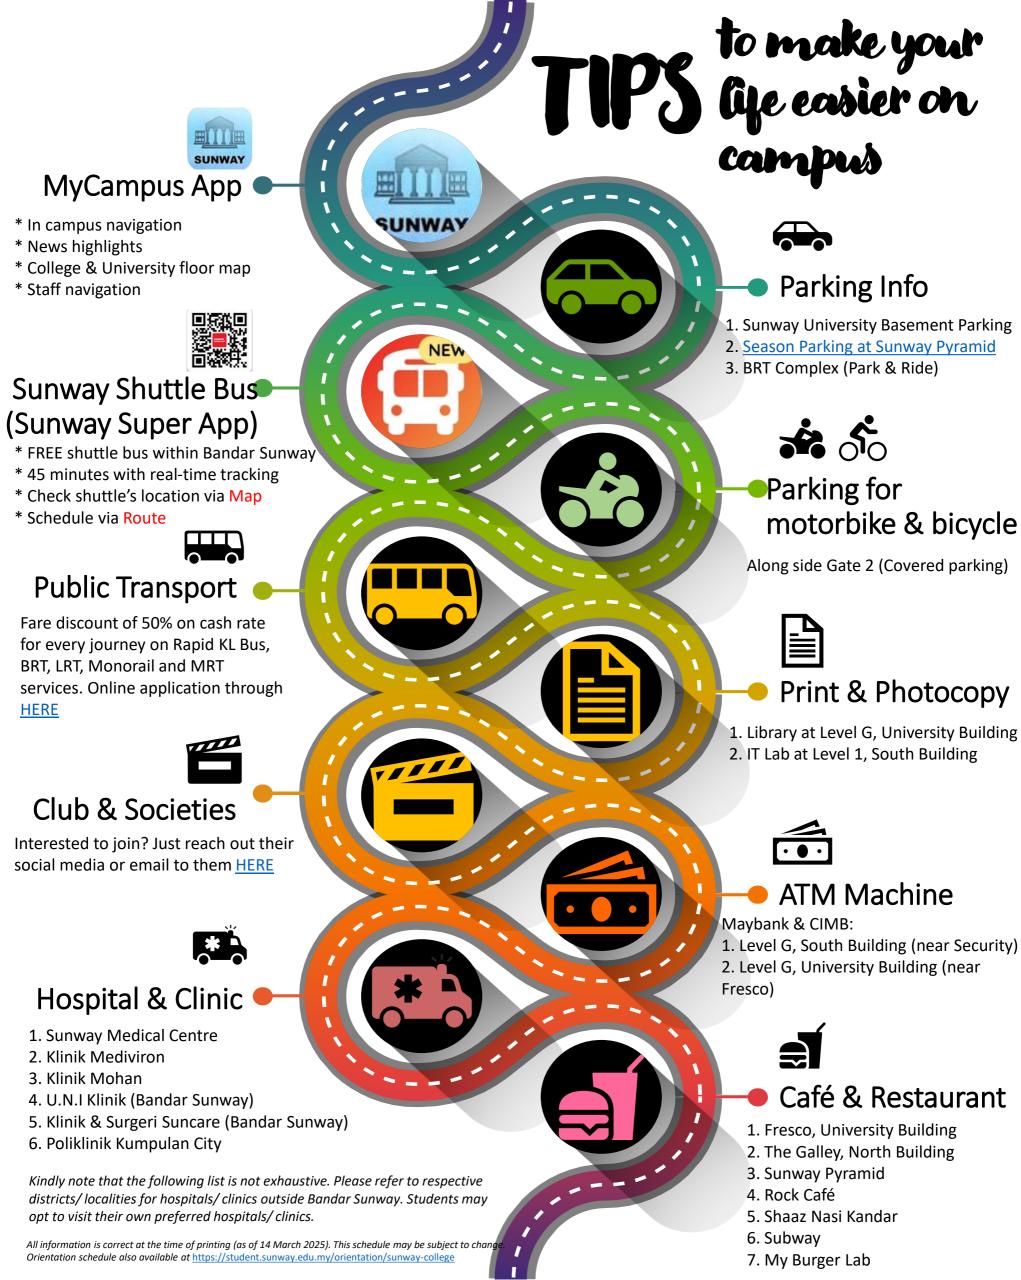

Student ID Collection:**

From Ms Annie Baptist, Pre-U Directorate, Level 1, South Building. Time: 11.30am-1.00pm & 3.30pm-4.45pm

#### Library:

Sign up for a library tour **HERE** 

#### Add/Drop Subject Dateline:

02<sup>nd</sup> May 2025

## **CAS** (cost RM800)

Calculator Sale on Campus

Date : 29/4/2025 & 8/5/2025 Time : 11.30am – 1.00pm Venue : AUSMAT Hub, Level 2

South Building

#### **Semester One Fees:**

To be settled (based on the fee structure) start of semester. This is to ensure student is registered with School Curriculum & Standard Authority, Govt. of WA for Western Australian Certificate of Education (WACE) according to schedule.

## International Office University Placement (IOUP):

For support application to universities abroad. Do contact

placement@sunway.edu.my